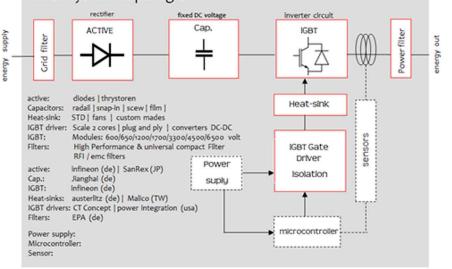

# electronic power conversion:

Power system topologie

# voorbeeld van "power conversie" topologie

# IGBT- driver :