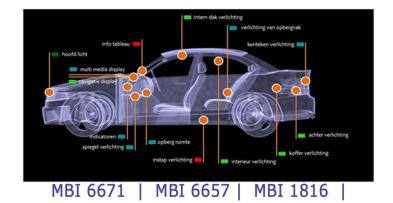

# Led drivers voor de automotief industrie:



# electronic power conversion:

Power system topologie



# voorbeeld van "power conversie" topologie

# IGBT- driver :

### SCALE-2+ IGBT-driver is most recent innovation

within its SCALE<sup>™</sup> family. New SCALE<sup>™</sup>-2+ technology enables soft shutdown (SSD) by 2SC0106T and advanced active clamping (A2C) or dynamic advanced active clamping (DA2C) by 2SC0115T.

### Features:

 implemented in all existing popular gate driver cores, delivering upwards compatible, lead-free versions with improved EMC performance. In the version 2SC0106T2A1 and 2SC0108T soft shut down (SSD) can get activated.

available in gate drivers with IGBT blocking voltages from 600V up to 4.5kV.

# Benefits:

- Very fast >10ns
- Very low Jitter 1n
- Low couple capacity
- High di/dt ruggedness
- Integrate